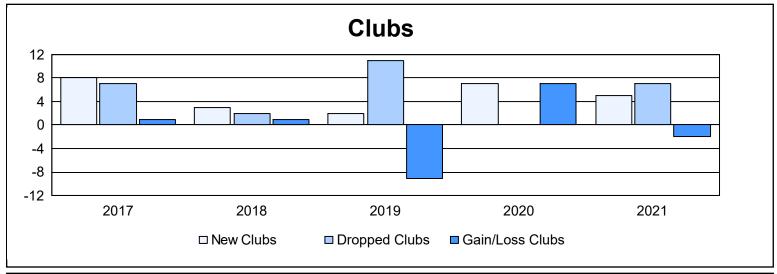

District 301 B1 As of June 2021 Cumulative

| Year      | New<br>Clubs | Dropped<br>Clubs | Gain/<br>Loss<br>Clubs | New<br>Members | Charter<br>Members | Reinstate<br>Members | Transfer<br>Members | Total<br>Member<br>Added | Total<br>Members<br>Dropped | Gain/<br>Loss<br>Members |
|-----------|--------------|------------------|------------------------|----------------|--------------------|----------------------|---------------------|--------------------------|-----------------------------|--------------------------|
| 2016-2017 | 8            | 7                | 1                      | 335            | 182                | 8                    | 1                   | 526                      | 284                         | 242                      |
| 2017-2018 | 3            | 2                | 1                      | 236            | 109                | 64                   | 1                   | 410                      | 386                         | 24                       |
| 2018-2019 | 2            | 11               | -9                     | 67             | 62                 | 34                   | 0                   | 163                      | 556                         | -393                     |
| 2019-2020 | 7            | 0                | 7                      | 180            | 190                | 33                   | 2                   | 405                      | 161                         | 244                      |
| 2020-2021 | 5            | 7                | -2                     | 142            | 106                | 51                   | 1                   | 300                      | 433                         | -133                     |
| Average   | 5            | 5                | 0                      | 192            | 130                | 38                   | 1                   | 361                      | 364                         | -3                       |