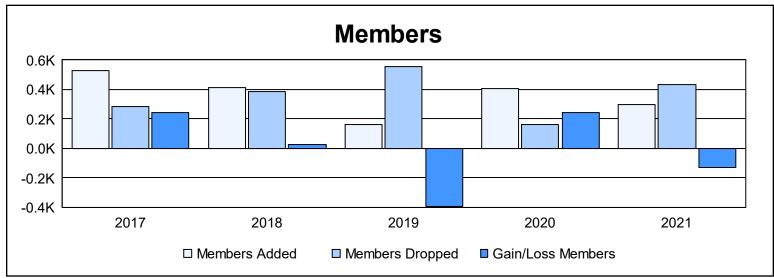

District 301 B1 As of June 2021 Cumulative

| Year      | New<br>Clubs | Dropped<br>Clubs | Gain/<br>Loss<br>Clubs | New<br>Members | Charter<br>Members | Reinstate<br>Members | Transfer<br>Members | Total<br>Member<br>Added | Total<br>Members<br>Dropped | Gain/<br>Loss<br>Members |
|-----------|--------------|------------------|------------------------|----------------|--------------------|----------------------|---------------------|--------------------------|-----------------------------|--------------------------|
| 2016-2017 | 8            | 7                | 1                      | 335            | 182                | 8                    | 1                   | 526                      | 284                         | 242                      |
| 2017-2018 | 3            | 2                | 1                      | 236            | 109                | 64                   | 1                   | 410                      | 386                         | 24                       |
| 2018-2019 | 2            | 11               | -9                     | 67             | 62                 | 34                   | 0                   | 163                      | 556                         | -393                     |
| 2019-2020 | 7            | 0                | 7                      | 180            | 190                | 33                   | 2                   | 405                      | 161                         | 244                      |
| 2020-2021 | 5            | 7                | -2                     | 142            | 106                | 51                   | 1                   | 300                      | 433                         | -133                     |
| Average   | 5            | 5                | 0                      | 192            | 130                | 38                   | 1                   | 361                      | 364                         | -3                       |